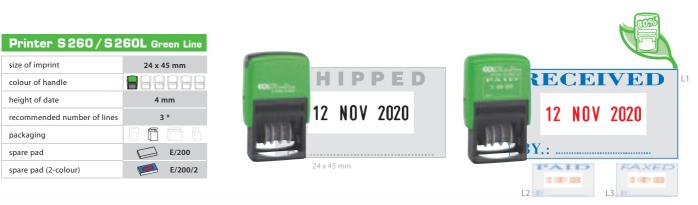

| 14 x 38 mm |
| colour of handle            | 88888      |
| recommended number of lines | 4          |
| packaging                   |            |
| spare pad                   | E/20       |
|                             | -          |



**MARY GREENSHINE** Greenwheel Park Ind

Glasgow G34 9LS Tel: 1234 810058 14 x 38 mm



Printer 30 Green Line size of imprint 18 x 47 mm colour of handle 88886 recommended number of lines 5 6 packaging E/30 spare pad



**GORDON GREENLEAF** Emerald-Green Lane Park Aberdeen AB13 7BE e-mail: gordon@greenleaf.com

18 x 47 mm



size of imprint

packaging

spare pad

colour of handle







Printer S220/S226 Green Line colour of handle 88888 height of date / numbers 4 mm ñ packaging E/200 spare pad €<sup>#</sup>№ specials: S 226 SZ



12 NOV 2020





\* includes one line for the date