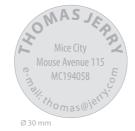

18 x47 mm

| Stamp Mouse R 30            |             |
|-----------------------------|-------------|
| size of imprint             | Ø 30 mm     |
| colour of handle            | <b>••••</b> |
| recommended number of lines | 5           |
| packaging                   | 25          |