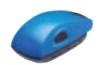

Stamp Mouse 20

31



THOMAS JERRY
Mouse Avenue 115
Mice City, MC 194058
e-mail: thomas@jerry.com

14 x 38 mm







THOMAS A. JERRY
Mouse Avenue 123
Mice City, MC 191087
e-mail: thomas@jerry.com
www.thomas-a-jerry.com

18 x47 mm

| Stamp Mouse R 30            |             |
|-----------------------------|-------------|
| size of imprint             | Ø 30 mm     |
| colour of handle            | <b>••••</b> |
| recommended number of lines | 5           |
| packaging                   | 25          |





| Stamp Mouse R 40            |               |  |
|-----------------------------|---------------|--|
| size of imprint             | Ø 40 mm       |  |
| colour of handle            | <b>000</b> 00 |  |
| recommended number of lines | 7             |  |
| packaging                   | 25            |  |





| Accessory: Clip           |        |  |
|---------------------------|--------|--|
| clear-