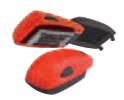

Stamp Mouse 20

31



THOMAS JERRY
Mouse Avenue 115
Mice City, MC 194058
e-mail: thomas@jerry.com

14 x 38 mm







THOMAS A. JERRY
Mouse Avenue 123
Mice City, MC 191087
e-mail: thomas@jerry.com
www.thomas-a-jerry.com

18 x47 mm

| Stamp Mouse R 30            |             |
|-----------------------------|-------------|
| size of imprint             | Ø 30 mm     |
| colour of handle            | <b>••••</b> |
| recommended number of lines | 5           |
| packaging                   | 25          |





| Stamp Mouse R 40            |               |  |
|-----------------------------|---------------|--|
| size of imprint             | Ø 40 mm       |  |
| colour of handle            | <b>000</b> 00 |  |
| recommended number of lines | 7             |  |
| packaging                   | 25            |  |