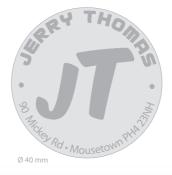

| Stamp Mouse R 40            |               |  |
|-----------------------------|---------------|--|
| size of imprint             | Ø 40 mm       |  |
| colour of handle            | <b>000</b> 00 |  |
| recommended number of lines | 7             |  |
| packaging                   | 25            |  |