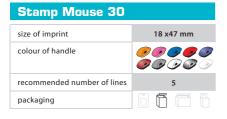

18 x47 mm

| Stamp Mouse R 30            |             |
|-----------------------------|-------------|
| size of imprint             | Ø 30 mm     |
| colour of handle            | <b>••••</b> |
| recommended number of lines | 5           |
| packaging                   | 25          |