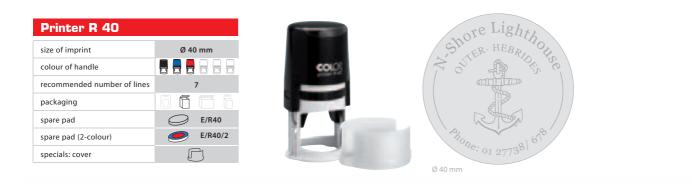

|  |  |
| spare pad                   | E/R12   |  |  |
| specials: cover, keyring    |         |  |  |











| Printer R 24                |         |
|-----------------------------|---------|
| size of imprint             | Ø 24 mm |
| colour of handle            |         |
| recommended number of lines | 4       |
| packaging                   |         |
| spare pad                   | E/R24   |

| Printer R 30                |         |
|-----------------------------|---------|
| size of imprint             | Ø 30 mm |
| colour of handle            |         |
| recommended number of lines | 5       |
| packaging                   |         |
| spare pad                   | E/R30   |
| spare pad (2-colour)        | E/R30/2 |
| specials: cover             |         |