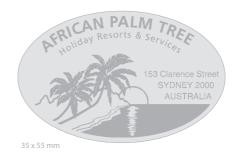

| Printer Oval 55             |            |
|-----------------------------|------------|
| size of imprint             | 35 x 55 mm |
| colour of handle            |            |
| recommended number of lines | 6          |
| packaging                   |            |
| spare pad                   | E/Oval55   |