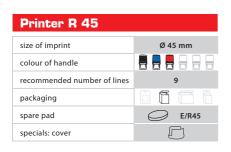

| Printer R 50                |         |
|-----------------------------|---------|
| size of imprint             | Ø 50 mm |
| colour of handle            |         |
| recommended number of lines | 9       |
| packaging                   |         |
| spare pad                   | €/R50   |
| spare pad (2-colour)        | E/R50/2 |
| specials: cover             |         |