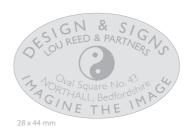

| Printer Oval 44             |            |
|-----------------------------|------------|
| size of imprint             | 28 x 44 mm |
| colour of handle            |            |
| recommended number of lines | 5          |
| packaging                   |            |
| spare pad                   | E/Oval44   |