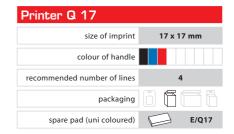

|            |
| recommended number of lines | 3          |
| packaging                   |            |
| spare pad (uni coloured)    | E/15       |





| Printer 25                  |            |
|-----------------------------|------------|
| size of imprint             | 15 x 75 mm |
| colour of handle            |            |
| recommended number of lines | 4          |
| packaging                   |            |
| spare pad (uni coloured)    | E/25       |





| Printer 45                  |            |
|-----------------------------|------------|
| size of imprint             | 25 x 82 mm |
| colour of handle            |            |
| recommended number of lines | 6          |
| packaging                   |            |
| spare pad (uni coloured)    | E/45       |













17 x 17 mm



7